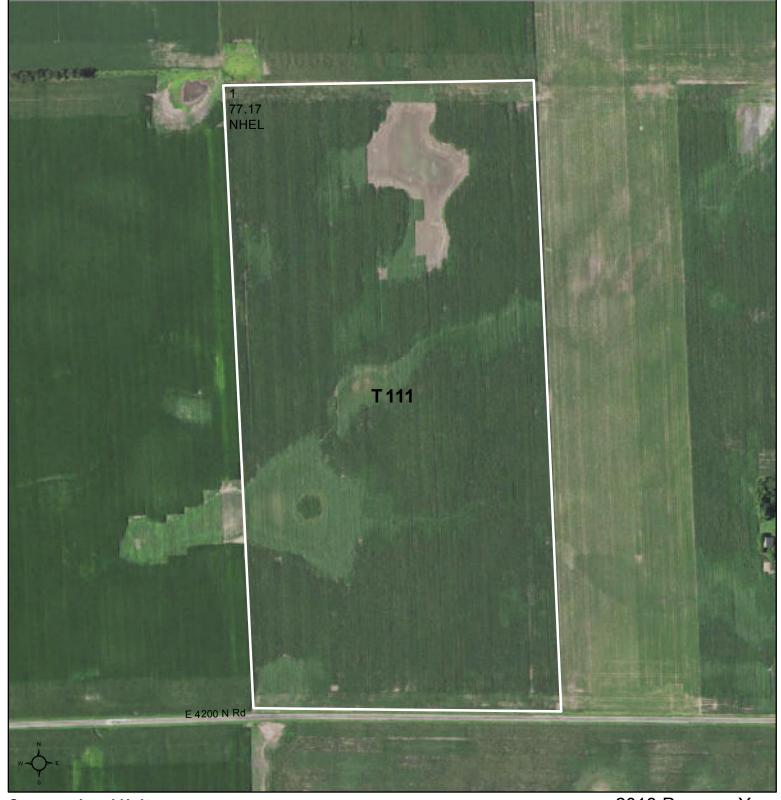

## **Vermilion County, Illinois**

## **Common Land Unit**

Cropland

Tract Boundary

## Wetland Determination

Restricted Use Limited

Exempt from Conservation Compliance Provisions

680 170 340

2018 Program Year Map Created May 08, 2018

Farm 10973 **Tract 111** 

## Tract Cropland Total: 77.17 acres

United States Department of Agriculture (USDA) Farm Service Agency (FSA) maps are for FSA Program administration only. This map does not represent a legal survey or reflect actual ownership; rather it depicts the information provided directly from the producer and/or National Agricultural Imagery Program (NAIP) imagery. The producer accepts the data 'as is' and assumes all risks associated with its use. USDA-FSA assumes no responsibility for actual or consequential damage incurred as a result of any user's reliance on this data outside FSA Programs. Wetland identifiers do not represent the size, shape, or specific determination of the area. Refer to your original determination (CPA-026 and attached maps) for exact boundaries and determinations or contact USDA Natural Resources Conservation Service (NRCS).