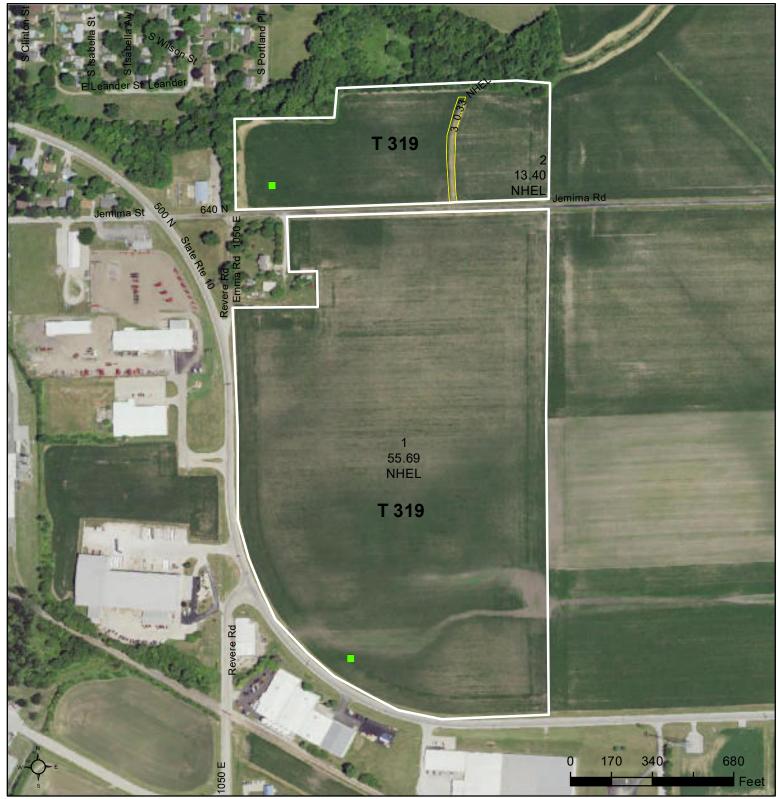

## **Common Land Unit**

Cropland Tract Boundary

## Wetland Determination Identifiers

- Restricted Use
- Limited Restrictions
- Exempt from Conservation
- Compliance Provisions

## Tract Cropland Total: 69.42 acres

United States Department of Agriculture (USDA) Farm Service Agency (FSA) maps are for FSA Program administration only. This map does not represent a legal survey or reflect actual ownership; rather it depicts the information provided directly from the producer and/or National Agricultural Imagery Program (NAIP) imagery. The producer accepts the data 'as is' and assumes all risks associated with its use. USDA-FSA assumes no responsibility for actual or consequential damage incurred as a result of any user's reliance on this data outside FSA Programs. Wetland identifiers do not represent the size, shape, or specific determination of the area. Refer to your original determination (CPA-026 and attached maps) for exact boundaries and determinations or contact USDA Natural Resources Conservation Service (NRCS).

2019 Program Year Map Created October 31, 2018

> Farm **207** Tract **319**