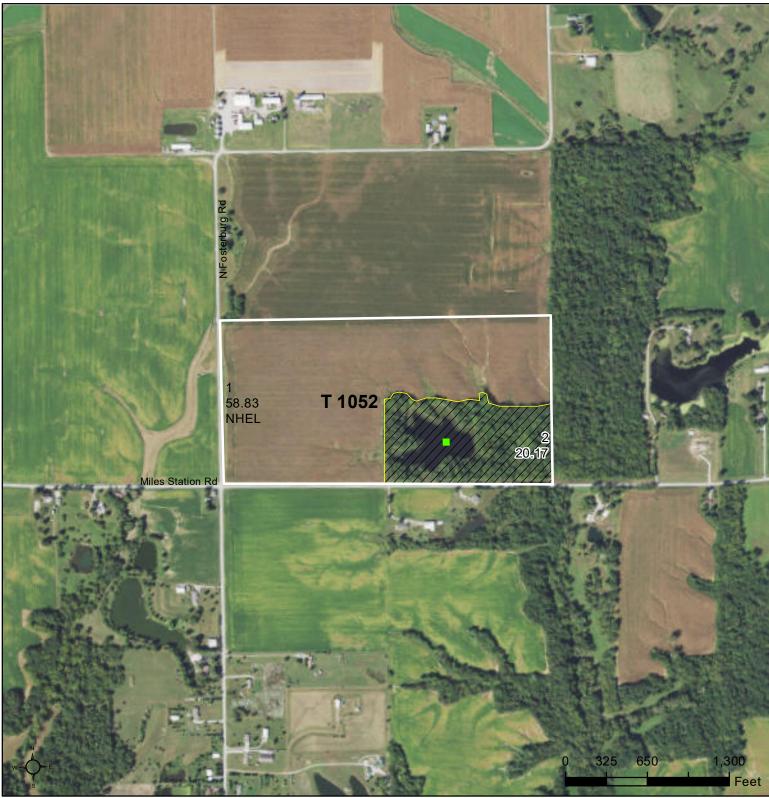

Common Land Unit

Tract Boundary

2020 Program Year Map Created January 07, 2020

> Farm **7074** Tract **1052**

> > IL117\_T1052

## Tract Cropland Total: 58.83 acres

United States Department of Agriculture (USDA) Farm Service Agency (FSA) maps are for FSA Program administration only. This map does not represent a legal survey or reflect actual ownership; rather it depicts the information provided directly from the producer and/or National Agricultural Imagery Program (NAIP) imagery. The producer accepts the data 'as is' and assumes all risks associated with its use. USDA-FSA assumes no responsibility for actual or consequential damage incurred as a result of any user's reliance on this data outside FSA Programs. Wetland identifiers do not represent the size, shape, or specific determination of the area. Refer to your original determination (CPA-026 and attached maps) for exact boundaries and determinations or contact USDA Natural Resources Conservation Service (NRCS).