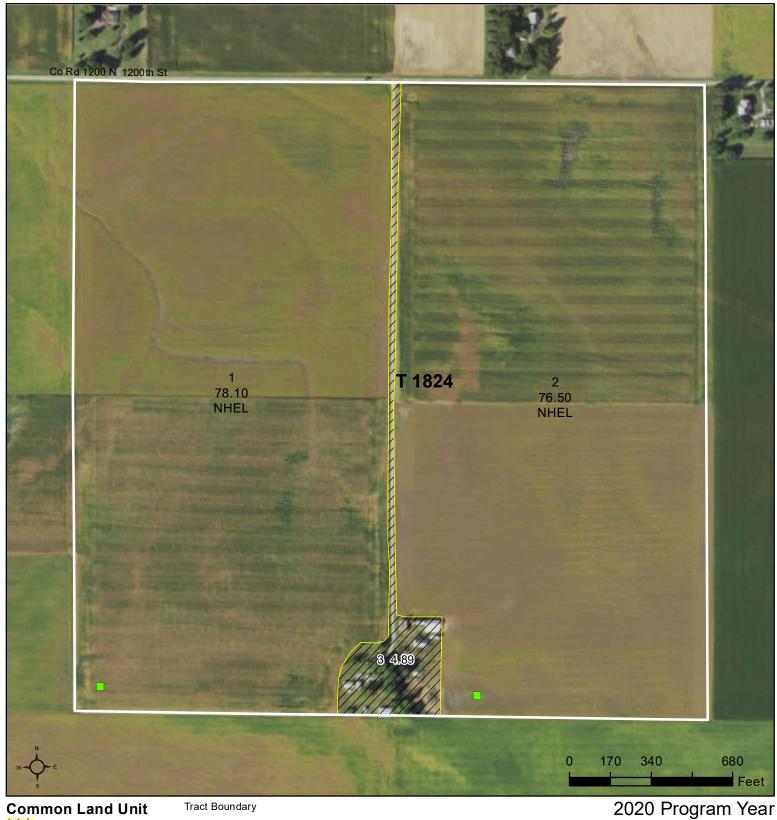

## Logan County, Illinois

## **Common Land Unit**

Tract Boundary

/// Non-Cropland Cropland

Map Created March 05, 2020

Farm **5112** 

Tract 1824

Wetland Determination Identifiers Restricted Use

Limited Restrictions

Exempt from Conservation Compliance Provisions

Tract Cropland Total: 154.60 acres

United States Department of Agriculture (USDA) Farm Service Agency (FSA) maps are for FSA Program administration only. This map does not represent a legal survey or reflect actual ownership; rather it depicts the information provided directly from the producer and/or National Agricultural Imagery Program (NAIP) imagery. The producer accepts the data 'as is' and assumes all risks associated with its use. USDA-FSA assumes no responsibility for actual or consequential damage incurred as a result of any user's reliance on this data outside FSA Programs. Wetland identifiers do not represent the size, shape, or specific determination of the area. Refer to your original determination (CPA-026 and attached maps) for exact boundaries and determinations or contact USDA Natural Resources Conservation Service (NRCS).