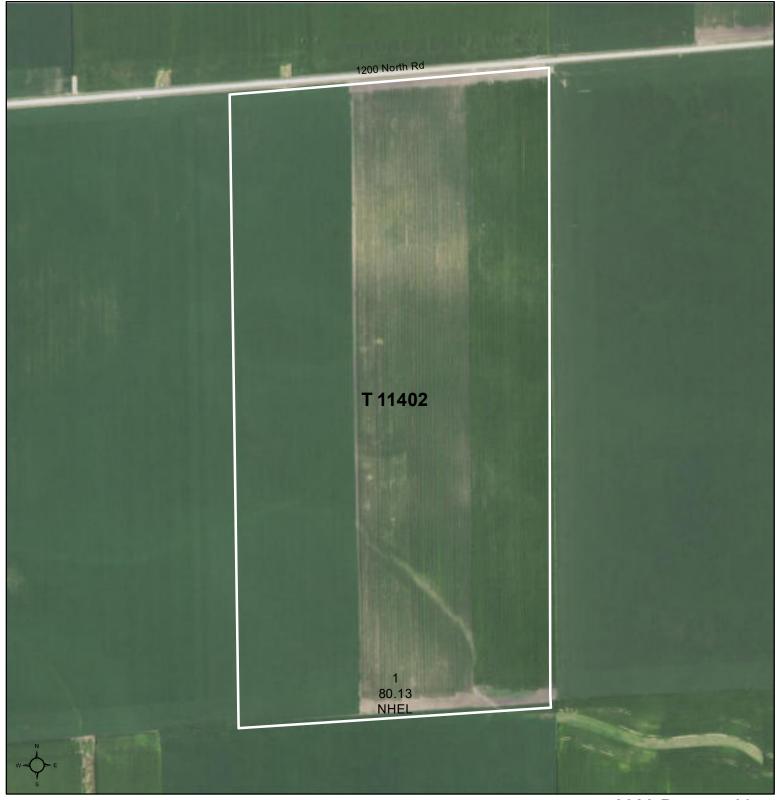

Farm **11217**Tract **11402** 

Tract Cropland Total: 80.13 acres

United States Department of Agriculture (USDA) Farm Service Agency (FSA) maps are for FSA Program administration only. This map does not represent a legal survey or reflect actual ownership; rather it depicts the information provided directly from the producer and/or National Agricultural Imagery Program (NAIP) imagery. The producer accepts the data 'as is' and assumes all risks associated with its use. USDA-FSA assumes no responsibility for actual or consequential damage incurred as a result of any user's reliance on this data outside FSA Programs. Wetland identifiers do not represent the size, shape, or specific determination of the area. Refer to your original determination (CPA-026 and attached maps) for exact boundaries and determinations or contact USDA Natural Resources Conservation Service (NRCS).