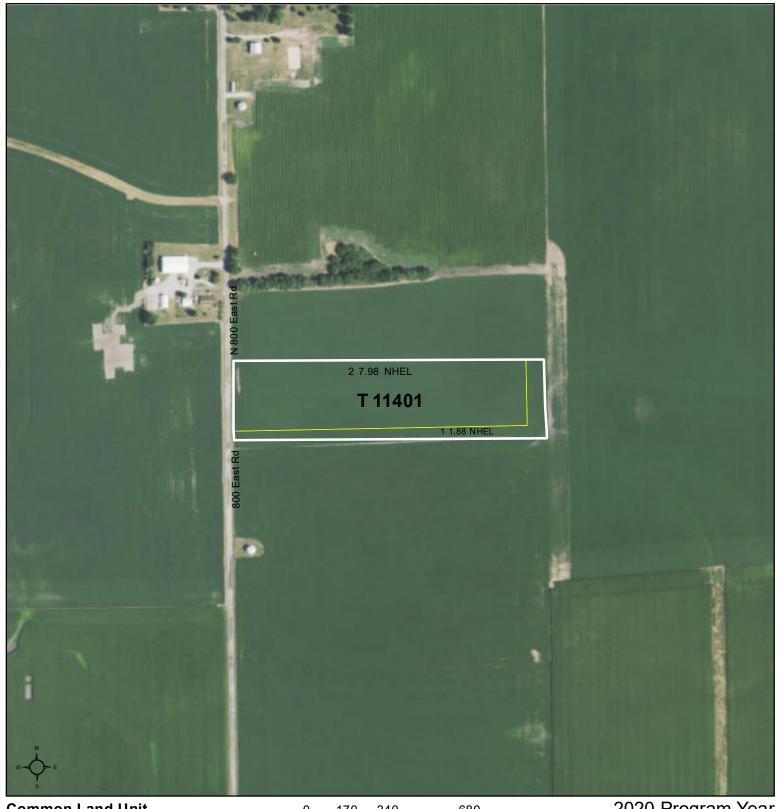

## **Vermilion County, Illinois**

## **Common Land Unit**

Cropland

Tract Boundary

Wetland Determination Identifiers

- Restricted Use
- Limited Restrictions
- Exempt from Conservation Compliance Provisions

680 170 340

2020 Program Year Map Created March 09, 2020

> Farm **11217** Tract 11401

Tract Cropland Total: 9.86 acres

United States Department of Agriculture (USDA) Farm Service Agency (FSA) maps are for FSA Program administration only. This map does not represent a legal survey or reflect actual ownership; rather it depicts the information provided directly from the producer and/or National Agricultural Imagery Program (NAIP) imagery. The producer accepts the data 'as is' and assumes all risks associated with its use. USDA-FSA assumes no responsibility for actual or consequential damage incurred as a result of any user's reliance on this data outside FSA Programs. Wetland identifiers do not represent the size, shape, or specific determination of the area. Refer to your original determination (CPA-026 and attached maps) for exact boundaries and determinations or contact USDA Natural Resources Conservation Service (NRCS).