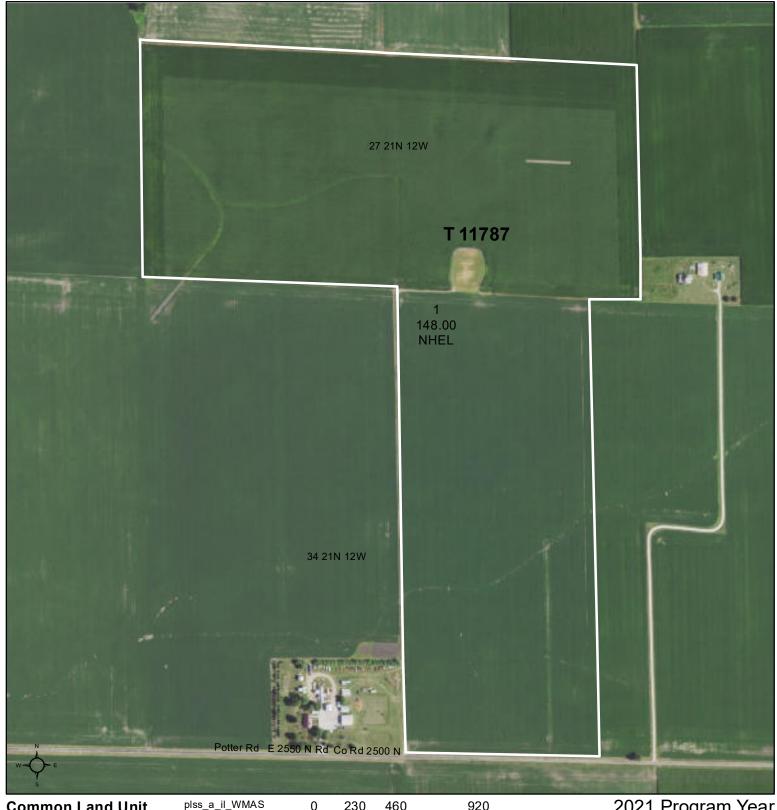

## Wetland Determination Identifiers

Restricted Use

Limited Restrictions

Exempt from Conservation Compliance Provisions

920 230 460 Feet

2021 Program Year Map Created November 24, 2020

> Farm **11683** Tract **11787**

Tract Cropland Total: 148.00 acres

United States Department of Agriculture (USDA) Farm Service Agency (FSA) maps are for FSA Program administration only. This map does not represent a legal survey or reflect actual ownership; rather it depicts the information provided directly from the producer and/or National Agricultural Imagery Program (NAIP) imagery. The producer accepts the data 'as is' and assumes all risks associated with its use. USDA-FSA assumes no responsibility for actual or consequential damage incurred as a result of any user's reliance on this data outside FSA Programs. Wetland identifiers do not represent the size, shape, or specific determination of the area. Refer to your original determination (CPA-026 and attached maps) for exact boundaries and determinations or contact USDA Natural Resources Conservation Service (NRCS).