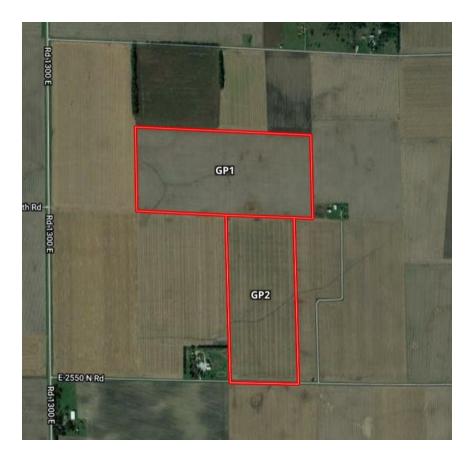

SZABO Farm, 50% Landowner input cost.

GP1 and GP2 prepay for fertilizer and herbicide to Helena for the 2021 growing season.
GP1 \$8,707.38
GP2 \$6,037.93
Soybeans 44 units \$5,614.20
Seed Corn 18 units \$2,805.00

#### **Grower Summary**

**GREG HAWKINS** 

. . .

DANVILLE, IL 61834-5594

| DANVILLE,     | IL 01034-3394    |                                                                                                                                                                                                                                                                                                                                                                                                                                                                                                                                                                                                                                                                                                                                                                                                                                                                                                                                                                                                                                                                                                                                                                                                                                                                                                                                                                                                                                          |            |                    |                       |                  |                       |
|---------------|------------------|------------------------------------------------------------------------------------------------------------------------------------------------------------------------------------------------------------------------------------------------------------------------------------------------------------------------------------------------------------------------------------------------------------------------------------------------------------------------------------------------------------------------------------------------------------------------------------------------------------------------------------------------------------------------------------------------------------------------------------------------------------------------------------------------------------------------------------------------------------------------------------------------------------------------------------------------------------------------------------------------------------------------------------------------------------------------------------------------------------------------------------------------------------------------------------------------------------------------------------------------------------------------------------------------------------------------------------------------------------------------------------------------------------------------------------------|------------|--------------------|-----------------------|------------------|-----------------------|
|               |                  |                                                                                                                                                                                                                                                                                                                                                                                                                                                                                                                                                                                                                                                                                                                                                                                                                                                                                                                                                                                                                                                                                                                                                                                                                                                                                                                                                                                                                                          | Amnt/      | Total              | Cost/                 | Cost of          | Cost/                 |
| Area Plan     | Acres Crop       | Product                                                                                                                                                                                                                                                                                                                                                                                                                                                                                                                                                                                                                                                                                                                                                                                                                                                                                                                                                                                                                                                                                                                                                                                                                                                                                                                                                                                                                                  | Acre       | Amount             | Unit                  | Your Share       | Acre                  |
| GP1           | GP1 - 83         | The second s |            |                    |                       |                  |                       |
| 524367 CAF    |                  | C/O BILL ROORK                                                                                                                                                                                                                                                                                                                                                                                                                                                                                                                                                                                                                                                                                                                                                                                                                                                                                                                                                                                                                                                                                                                                                                                                                                                                                                                                                                                                                           |            |                    |                       |                  |                       |
| * F           | 83.00            | Explorer (4x1 Gal)(Gal)                                                                                                                                                                                                                                                                                                                                                                                                                                                                                                                                                                                                                                                                                                                                                                                                                                                                                                                                                                                                                                                                                                                                                                                                                                                                                                                                                                                                                  | 2.00 OZ    | 0.649 GAL          | 137.250/GAL           | 89.01            | \$2.14                |
|               |                  | Atrazine 4F<br>(Helena/Syngenta)(Bulk Gal)                                                                                                                                                                                                                                                                                                                                                                                                                                                                                                                                                                                                                                                                                                                                                                                                                                                                                                                                                                                                                                                                                                                                                                                                                                                                                                                                                                                               | 1.00 Qts   | 10.375 GAL         | 11.500/GAL            | 119.32           | \$2.88                |
|               |                  | Re-Duce (HAE) (Bulk)(Gal)                                                                                                                                                                                                                                                                                                                                                                                                                                                                                                                                                                                                                                                                                                                                                                                                                                                                                                                                                                                                                                                                                                                                                                                                                                                                                                                                                                                                                | 1.50 Qts   | 15.563 Gal         | 6.750/Gal             | 105.05           | \$2.53                |
|               |                  | Custom Application -                                                                                                                                                                                                                                                                                                                                                                                                                                                                                                                                                                                                                                                                                                                                                                                                                                                                                                                                                                                                                                                                                                                                                                                                                                                                                                                                                                                                                     | 1.00 AC    | 41.500 AC          | 5.000/AC              | 207.50           | \$5.00                |
|               |                  | Chemicals (Ac)                                                                                                                                                                                                                                                                                                                                                                                                                                                                                                                                                                                                                                                                                                                                                                                                                                                                                                                                                                                                                                                                                                                                                                                                                                                                                                                                                                                                                           | *          |                    |                       |                  |                       |
|               |                  |                                                                                                                                                                                                                                                                                                                                                                                                                                                                                                                                                                                                                                                                                                                                                                                                                                                                                                                                                                                                                                                                                                                                                                                                                                                                                                                                                                                                                                          |            | Plan T             | otals for */F         | 8,707.38         | 209.82                |
|               |                  | Customer Tota                                                                                                                                                                                                                                                                                                                                                                                                                                                                                                                                                                                                                                                                                                                                                                                                                                                                                                                                                                                                                                                                                                                                                                                                                                                                                                                                                                                                                            |            | N P SZABO C/O      |                       | 8,707.38         | 209.82                |
| 0.00          | 0.70             |                                                                                                                                                                                                                                                                                                                                                                                                                                                                                                                                                                                                                                                                                                                                                                                                                                                                                                                                                                                                                                                                                                                                                                                                                                                                                                                                                                                                                                          | F          | ield Totals for GF | P1 (83 Acres)         | 17,414.76        | 209.82                |
| GP2           | GP2 - 63         | ac                                                                                                                                                                                                                                                                                                                                                                                                                                                                                                                                                                                                                                                                                                                                                                                                                                                                                                                                                                                                                                                                                                                                                                                                                                                                                                                                                                                                                                       |            |                    |                       |                  |                       |
| 2021 Bean F   | EG HAWKINS       |                                                                                                                                                                                                                                                                                                                                                                                                                                                                                                                                                                                                                                                                                                                                                                                                                                                                                                                                                                                                                                                                                                                                                                                                                                                                                                                                                                                                                                          |            |                    |                       |                  |                       |
| * F           | 63.00            | MAP 11-52-0 (Bulk Ton)                                                                                                                                                                                                                                                                                                                                                                                                                                                                                                                                                                                                                                                                                                                                                                                                                                                                                                                                                                                                                                                                                                                                                                                                                                                                                                                                                                                                                   | 56.00 Lbs  | 0.882 TON          | 540.000/TON           | 476.28           | \$15.12               |
|               |                  | Potash 0-0-60 Granular (Bulk                                                                                                                                                                                                                                                                                                                                                                                                                                                                                                                                                                                                                                                                                                                                                                                                                                                                                                                                                                                                                                                                                                                                                                                                                                                                                                                                                                                                             | 112.00 Lbs | 1.764 TON          | 365.000/TON           | 643.86           | \$20.44               |
|               |                  | Ton)                                                                                                                                                                                                                                                                                                                                                                                                                                                                                                                                                                                                                                                                                                                                                                                                                                                                                                                                                                                                                                                                                                                                                                                                                                                                                                                                                                                                                                     | 10.0011    |                    |                       |                  |                       |
|               |                  | Ammonium Sulfate Granular<br>(Bulk Ton)                                                                                                                                                                                                                                                                                                                                                                                                                                                                                                                                                                                                                                                                                                                                                                                                                                                                                                                                                                                                                                                                                                                                                                                                                                                                                                                                                                                                  | 48.00 Lbs  | 0.756 TON          | 320.000/TON           | 241.92           | \$7.68                |
|               |                  | Hydra Hume DG-A (Coated)<br>(2000 Lb)(Lbs)                                                                                                                                                                                                                                                                                                                                                                                                                                                                                                                                                                                                                                                                                                                                                                                                                                                                                                                                                                                                                                                                                                                                                                                                                                                                                                                                                                                               | 9.00 Lbs   | 283.500 LBS        | 1.000/LBS             | 283.50           | \$9.00                |
|               |                  | Tracite 10% Boron (265 Gal<br>MB)                                                                                                                                                                                                                                                                                                                                                                                                                                                                                                                                                                                                                                                                                                                                                                                                                                                                                                                                                                                                                                                                                                                                                                                                                                                                                                                                                                                                        | 3.84 OZ    | 0.945 Gal          | 20.000/Gal            | 18.90            | \$0.60                |
|               |                  | Ele-Max ManZinc FL (250<br>Gal)(Gal)                                                                                                                                                                                                                                                                                                                                                                                                                                                                                                                                                                                                                                                                                                                                                                                                                                                                                                                                                                                                                                                                                                                                                                                                                                                                                                                                                                                                     | 7.68 Ozs   | 1.890 Gal          | 64.000/Gal            | 120.96           | \$3.84                |
|               |                  | Custom Application -<br>Chemicals (Ac)                                                                                                                                                                                                                                                                                                                                                                                                                                                                                                                                                                                                                                                                                                                                                                                                                                                                                                                                                                                                                                                                                                                                                                                                                                                                                                                                                                                                   | 1.00 AC    | 31.500 AC          | 4.500/AC              | 141.75           | \$4.50                |
|               |                  | Zidua Pro (2x2.5 Gal) (Gal)                                                                                                                                                                                                                                                                                                                                                                                                                                                                                                                                                                                                                                                                                                                                                                                                                                                                                                                                                                                                                                                                                                                                                                                                                                                                                                                                                                                                              | 6.00 Ozs   | 1.477 GAL          | 415.000/GAL           | 612.75           | \$19.45               |
|               |                  | Roundup PowerMax<br>(Monsanto) (M/B)(Bulk Gal)                                                                                                                                                                                                                                                                                                                                                                                                                                                                                                                                                                                                                                                                                                                                                                                                                                                                                                                                                                                                                                                                                                                                                                                                                                                                                                                                                                                           | 32.00 Ozs  | 7.875 GAL          | 19.000/GAL            | 149.63           | \$4.75                |
|               |                  | Fire-Zone (HAE)(265 Gal                                                                                                                                                                                                                                                                                                                                                                                                                                                                                                                                                                                                                                                                                                                                                                                                                                                                                                                                                                                                                                                                                                                                                                                                                                                                                                                                                                                                                  | 22.00 Pts  | 86.625 Gal         | 22.000/Gal            | 1,905.75         | \$60.50               |
|               |                  | Tote)(Gal)<br>Re-Duce (Bulk Gal)                                                                                                                                                                                                                                                                                                                                                                                                                                                                                                                                                                                                                                                                                                                                                                                                                                                                                                                                                                                                                                                                                                                                                                                                                                                                                                                                                                                                         | 6.75 Qts   | 53.157 Gal         | 6 750/0-1             | 050.04           |                       |
|               |                  | Custom Application -                                                                                                                                                                                                                                                                                                                                                                                                                                                                                                                                                                                                                                                                                                                                                                                                                                                                                                                                                                                                                                                                                                                                                                                                                                                                                                                                                                                                                     | 1.00 AC    | 31.500 AC          | 6.750/Gal<br>5.000/AC | 358.81<br>157.50 | \$11.39               |
|               |                  | Chemicals (Ac)                                                                                                                                                                                                                                                                                                                                                                                                                                                                                                                                                                                                                                                                                                                                                                                                                                                                                                                                                                                                                                                                                                                                                                                                                                                                                                                                                                                                                           |            | 01.000 40          | 3.000/AC              | 157.50           | \$5.00                |
|               |                  | Liberty 280 SL (Bulk Gal)                                                                                                                                                                                                                                                                                                                                                                                                                                                                                                                                                                                                                                                                                                                                                                                                                                                                                                                                                                                                                                                                                                                                                                                                                                                                                                                                                                                                                | 36.00 Ozs  | 8.860 GAL          | 44.000/GAL            | 389.82           | \$12.38               |
|               |                  | Roundup PowerMax<br>(Monsanto) (M/B)(Bulk Gal)                                                                                                                                                                                                                                                                                                                                                                                                                                                                                                                                                                                                                                                                                                                                                                                                                                                                                                                                                                                                                                                                                                                                                                                                                                                                                                                                                                                           | 32.00 Ozs  | 7.875 GAL          | 19.000/GAL            | 149.63           | \$4.75                |
|               |                  | Ele-Max Sulfur LC 10-5-0<br>10% Sulfur (HAE) (265 Gal                                                                                                                                                                                                                                                                                                                                                                                                                                                                                                                                                                                                                                                                                                                                                                                                                                                                                                                                                                                                                                                                                                                                                                                                                                                                                                                                                                                    | 1.00 QT    | 7.875 GAL          | 19.000/GAL            | 149.63           | \$4.75                |
|               |                  | Re-Duce (Bulk Gal)                                                                                                                                                                                                                                                                                                                                                                                                                                                                                                                                                                                                                                                                                                                                                                                                                                                                                                                                                                                                                                                                                                                                                                                                                                                                                                                                                                                                                       | 1.50 Qts   | 11.813 Gal         | 6.750/Gal             | 79.74            | <b>*</b> 0 <b>F</b> 0 |
|               |                  | Custom Application -                                                                                                                                                                                                                                                                                                                                                                                                                                                                                                                                                                                                                                                                                                                                                                                                                                                                                                                                                                                                                                                                                                                                                                                                                                                                                                                                                                                                                     | 1.00 AC    | 31.500 AC          | 5.000/AC              | 157.50           | \$2.53<br>\$5.00      |
|               |                  | Chemicals (Ac)                                                                                                                                                                                                                                                                                                                                                                                                                                                                                                                                                                                                                                                                                                                                                                                                                                                                                                                                                                                                                                                                                                                                                                                                                                                                                                                                                                                                                           |            | 0.000.000.000      |                       | 107.00           | φ0.00                 |
|               |                  |                                                                                                                                                                                                                                                                                                                                                                                                                                                                                                                                                                                                                                                                                                                                                                                                                                                                                                                                                                                                                                                                                                                                                                                                                                                                                                                                                                                                                                          |            | Plan T             | otals for */F         | 6,037.93         | 191.68                |
|               |                  |                                                                                                                                                                                                                                                                                                                                                                                                                                                                                                                                                                                                                                                                                                                                                                                                                                                                                                                                                                                                                                                                                                                                                                                                                                                                                                                                                                                                                                          | Custome    | r Totals for GRE   | G HAWKINS             | 6,037.93         | 191.68                |
| 2021 Bean P   | PrePay Plan      | C/O BILL ROORK                                                                                                                                                                                                                                                                                                                                                                                                                                                                                                                                                                                                                                                                                                                                                                                                                                                                                                                                                                                                                                                                                                                                                                                                                                                                                                                                                                                                                           |            |                    | z.                    | .,               | 101.00                |
| * F.          | 63.00            | MAP 11-52-0 (Bulk Ton)                                                                                                                                                                                                                                                                                                                                                                                                                                                                                                                                                                                                                                                                                                                                                                                                                                                                                                                                                                                                                                                                                                                                                                                                                                                                                                                                                                                                                   | 56.00 Lbs  | 0.882 TON          | 540.000/TON           | 476.28           | \$15.12               |
|               |                  | Potash 0-0-60 Granular (Bulk<br>Ton)                                                                                                                                                                                                                                                                                                                                                                                                                                                                                                                                                                                                                                                                                                                                                                                                                                                                                                                                                                                                                                                                                                                                                                                                                                                                                                                                                                                                     | 112.00 Lbs | 1.764 TON          | 365.000/TON           | 643.86           | \$20.44               |
|               |                  | Ammonium Sulfate Granular<br>(Bulk Ton)                                                                                                                                                                                                                                                                                                                                                                                                                                                                                                                                                                                                                                                                                                                                                                                                                                                                                                                                                                                                                                                                                                                                                                                                                                                                                                                                                                                                  | 48.00 Lbs  | 0.756 TON          | 320.000/TON           | 241.92           | \$7.68                |
|               |                  | Hydra Hume DG-A (Coated)<br>(2000 Lb)(Lbs)                                                                                                                                                                                                                                                                                                                                                                                                                                                                                                                                                                                                                                                                                                                                                                                                                                                                                                                                                                                                                                                                                                                                                                                                                                                                                                                                                                                               | 9.00 Lbs   | 283.500 LBS        | 1.000/LBS             | 283.50           | \$9.00                |
| Helena Agri-E | Enterprises, LLC |                                                                                                                                                                                                                                                                                                                                                                                                                                                                                                                                                                                                                                                                                                                                                                                                                                                                                                                                                                                                                                                                                                                                                                                                                                                                                                                                                                                                                                          | Page 41    | 01-22              | 2-2021 11:09AM        | samaharp sar     | naharp                |