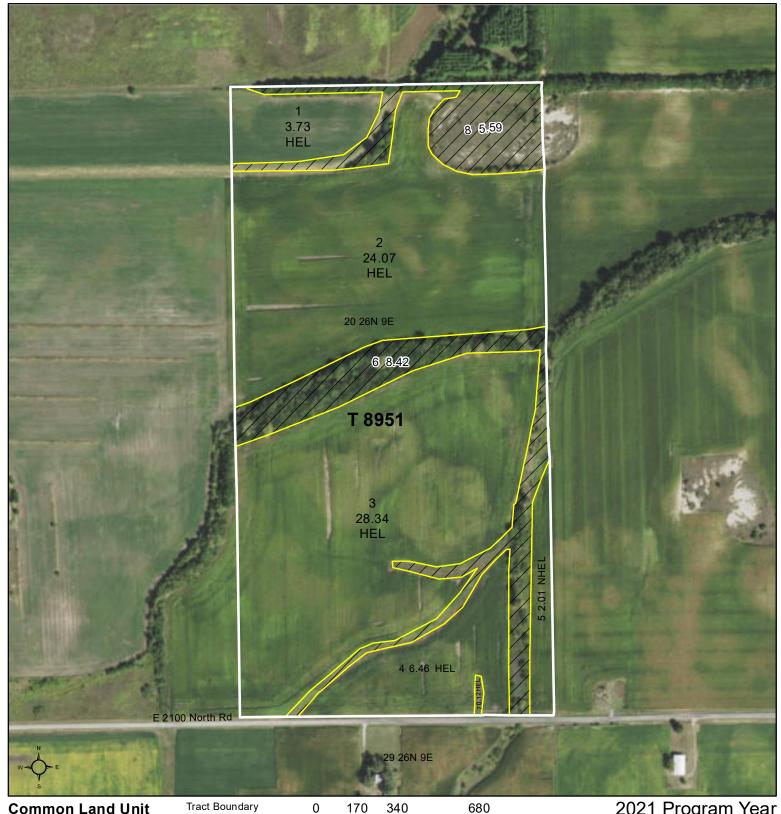

## Ford County, Illinois

Non-Cropland Cropland

plss\_a\_il\_WMAS

170 340 Feet 2021 Program Year Map Created April 29, 2021

Farm **3625** Tract 8951

## Wetland Determination Identifiers

Restricted Use

Limited Restrictions

Exempt from Conservation Compliance Provisions

Tract Cropland Total: 64.73 acres

United States Department of Agriculture (USDA) Farm Service Agency (FSA) maps are for FSA Program administration only. This map does not represent a legal survey or reflect actual ownership; rather it depicts the information provided directly from the producer and/or National Agricultural Imagery Program (NAIP) imagery. The producer accepts the data 'as is' and assumes all risks associated with its use. USDA-FSA assumes no responsibility for actual or consequential damage incurred as a result of any user's reliance on this data outside FSA Programs. Wetland identifiers do not represent the size, shape, or specific determination of the area. Refer to your original determination (CPA-026 and attached maps) for exact boundaries and determinations or contact USDA Natural Resources Conservation Service (NRCS).