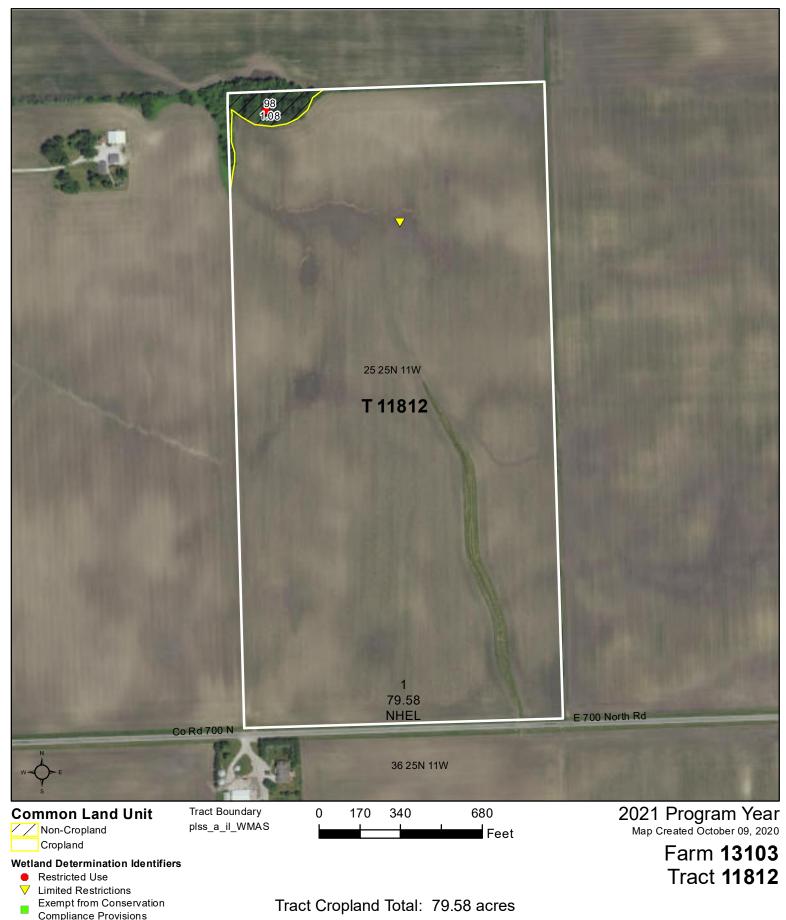

United States Department of Agriculture Iroquois County, Illinois

United States Department of Agriculture (USDA) Farm Service Agency (FSA) maps are for FSA Program administration only. This map does not represent a legal survey or reflect actual ownership; rather it depicts the information provided directly from the producer and/or National Agricultural Imagery Program (NAIP) imagery. The producer accepts the data 'as is' and assumes all risks associated with its use. USDA-FSA assumes no responsibility for actual or consequential damage incurred as a result of any user's reliance on this data outside FSA Programs. Wetland identifiers do not represent the size, shape, or specific determination of the area. Refer to your original determination (CPA-026 and attached maps) for exact boundaries and determinations or contact USDA Natural Resources Conservation Service (NRCS).