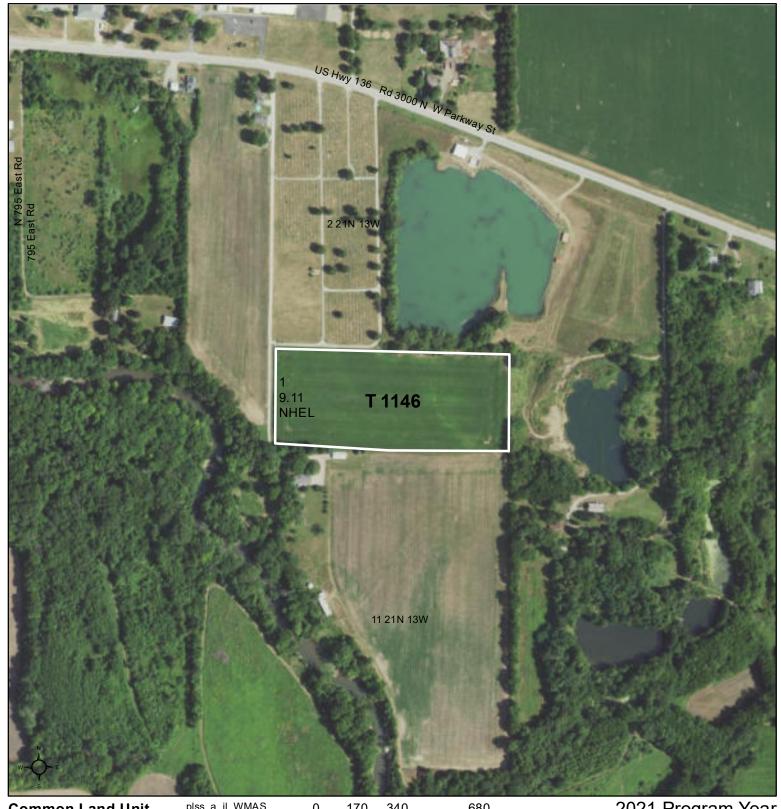

## **Vermilion County, Illinois**

## Common Land Unit

Cropland

Tract Boundary

plss\_a\_il\_WMAS

170 340 680 Feet 2021 Program Year Map Created November 23, 2020

Farm 4535 Tract 1146

## Wetland Determination Identifiers

- Restricted Use
- Limited Restrictions
- Exempt from Conservation Compliance Provisions

Tract Cropland Total: 9.11 acres

United States Department of Agriculture (USDA) Farm Service Agency (FSA) maps are for FSA Program administration only. This map does not represent a legal survey or reflect actual ownership; rather it depicts the information provided directly from the producer and/or National Agricultural Imagery Program (NAIP) imagery. The producer accepts the data 'as is' and assumes all risks associated with its use. USDA-FSA assumes no responsibility for actual or consequential damage incurred as a result of any user's reliance on this data outside FSA Programs. Wetland identifiers do not represent the size, shape, or specific determination of the area. Refer to your original determination (CPA-026 and attached maps) for exact boundaries and determinations or contact USDA Natural Resources Conservation Service (NRCS).