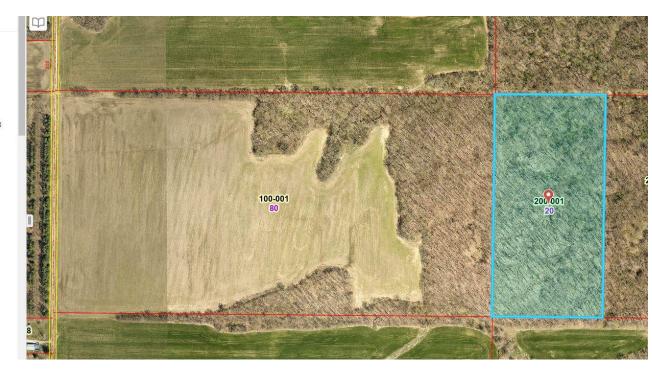

# 3 tax parcels:

+/- 31 Acres, Marion County PIN# 1318200015 Real Estate Tax: \$431.18 +/- 80 Acres, Marion County PIN# 1318400001 Real Estate Tax: \$933.22 +/- 20 Acres, Marion County PIN# 1319200001 Real Estate Tax: \$48.70

### Marion County, IL - Property Information

Details

Parcel Number 1319200001

Owner JORDAN D LEWIS JR LIV TRUST

Owner Address 40 LAKEVIEW DR TERRE HAUTE IN 47803

Site Address N/A

Township Iuka Township

Legal Description W 1/2 NW NE

Current Year 2020

Date of Sale Sep 30, 1999 7:00 PM

Fair Market Value \$ 0

Tax Code 13002

Acreage 20

Homesite Acreage O