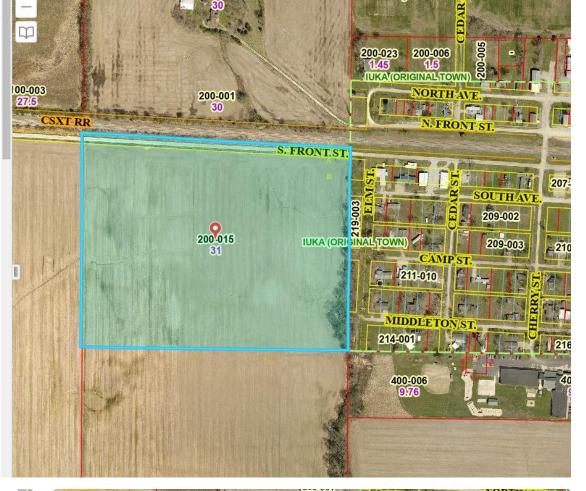

# 3 tax parcels:

+/- 31 Acres, Marion County PIN# 1318200015 Real Estate Tax: \$431.18 +/- 80 Acres, Marion County PIN# 1318400001 Real Estate Tax: \$933.22 +/- 20 Acres, Marion County PIN# 1319200001 Real Estate Tax: \$48.70

#### Marion County, IL - Property Information

Details

Parcel Number 1318200015

Owner JORDAN D LEWIS JR LIV TRUST

Owner Address 40 LAKEVIEW DR TERRE HAUTE IN 47803

Site Address N/A

Township Iuka Township

Legal Description PT SW NE

Current Year 2020

Date of Sale Sep 30, 1999 7:00 PM

Fair Market Value \$ 0

Tax Code 13001

Acreage 31

Homesite Acreage 0

Class Code 0021

Farm Acreage 31