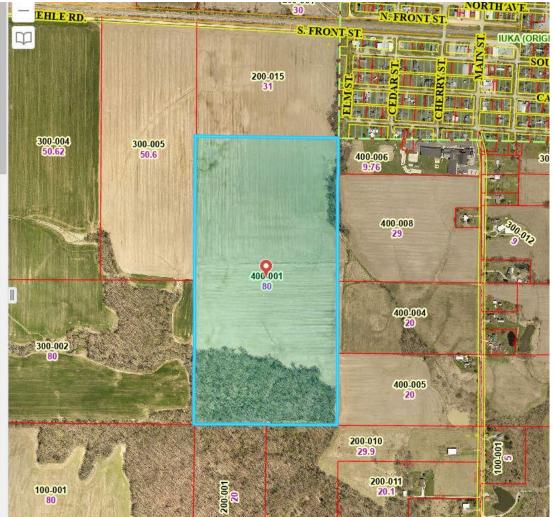

# 3 tax parcels:

+/- 31 Acres, Marion County PIN# 1318200015 Real Estate Tax: \$431.18 +/- 80 Acres, Marion County PIN# 1318400001 Real Estate Tax: \$933.22 +/- 20 Acres, Marion County PIN# 1319200001 Real Estate Tax: \$48.70

#### Marion County, IL - Property Information

Details

Parcel Number 1318400001

Owner JORDAN D LEWIS JR LIV TRUST

Owner Address 40 LAKEVIEW DR TERRE HAUTE IN 47803

Site Address N/A

Township Iuka Township

Legal Description W 1/2 SE

Current Year 2020

Date of Sale Sep 30, 1999 7:00 PM

Fair Market Value \$ 0

Tax Code 13002

Acreage 80

Homesite Acreage 0

Farm Acreage 80

Class Code 0021

### Marion County, IL - Property Information

Details

Parcel Number 1319200001

Owner JORDAN D LEWIS JR LIV TRUST

Owner Address 40 LAKEVIEW DR TERRE HAUTE IN 47803

Site Address N/A

Township Iuka Township

Legal Description W 1/2 NW NE

Current Year 2020

Date of Sale Sep 30, 1999 7:00 PM

Fair Market Value \$ 0

Tax Code 13002

Acreage 20

Homesite Acreage O