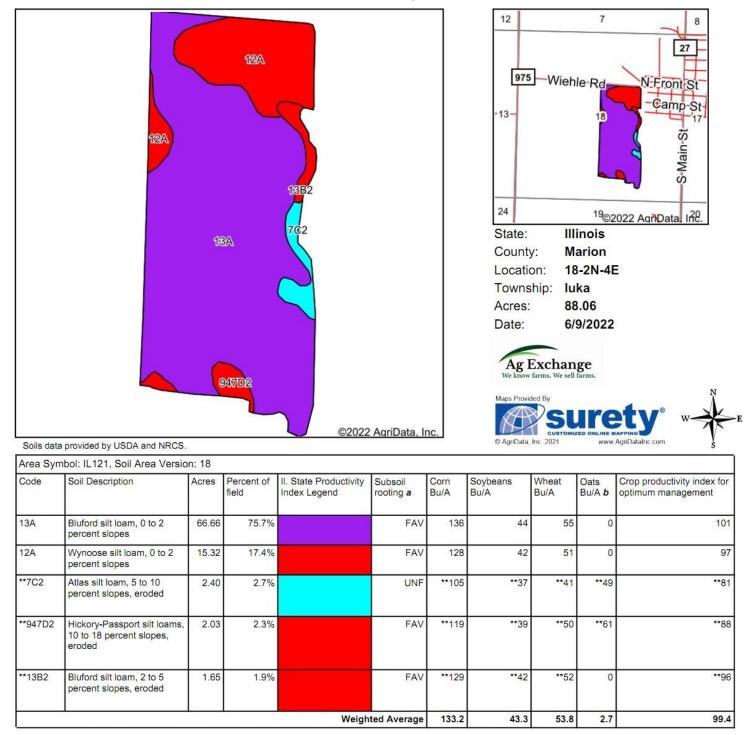

+/- 131 Acres in total consisting of: +/- 88.00 tillable acres, 99.4 Pl. +/- 40 wooded acres.

Land Broker and Auctioneer Travis Selby 217.304.1686 IL Lic.# 441001485

Soils Map