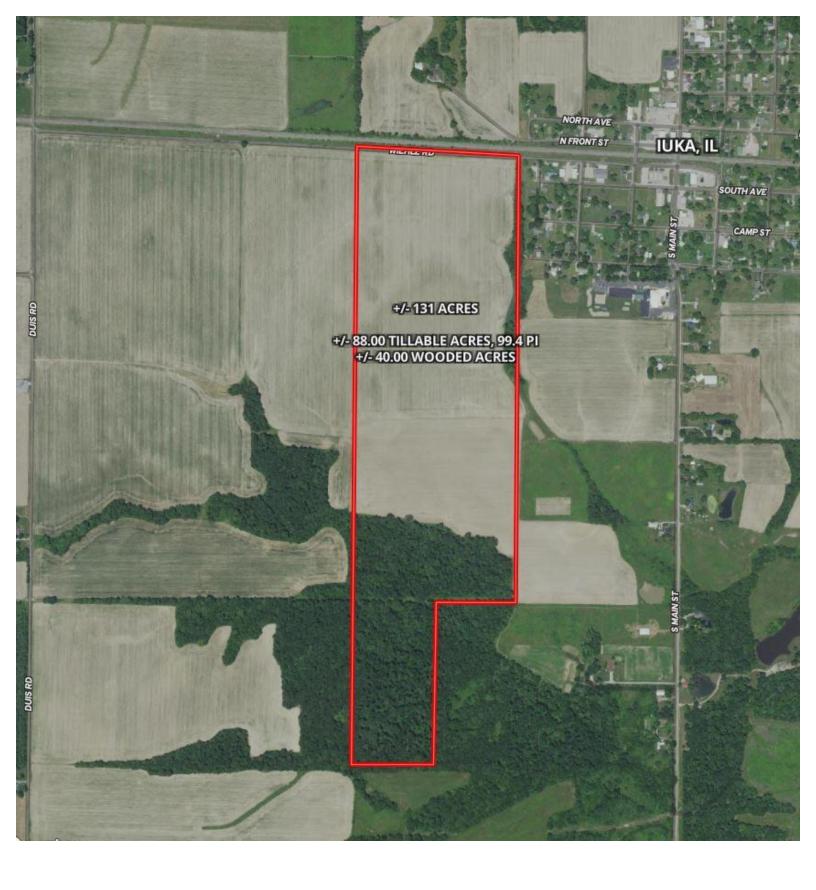

## Jordan D Lewis Jr Trust

+/- 131 Acres, Part of section 18, T2N-R4E, Iuka TWP. Marion County, IL Real Estate Tax Total: \$1,413.10

+/- 131 Acres in total consisting of: +/- 88.00 tillable acres, 99.4 Pl. +/- 40 wooded acres.

Land Broker and Auctioneer Travis Selby 217.304.1686 IL Lic.# 441001485

Soils Map