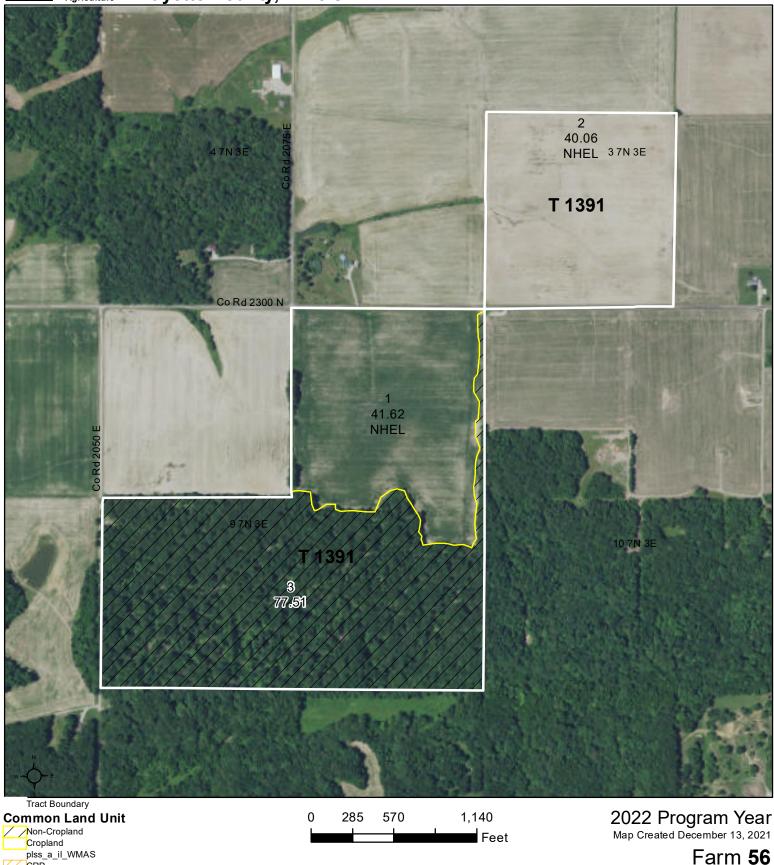

USDA **United States** Department of **Fayette County, Illinois** Agriculture

CRP Wetland Determination Identifiers Restricted Use

 $\nabla$ 

Limited Restrictions Exempt from Conservation

Compliance Provisions

## Tract Cropland Total: 81.68 acres

IL051\_T1391

Tract 1391

United States Department of Agriculture (USDA) Farm Service Agency (FSA) maps are for FSA Program administration only. This map does not represent a legal survey or reflect actual ownership; rather it depicts the information provided directly from the producer and/or National Agricultural Imagery Program (NAIP) imagery. The producer accepts the data 'as is' and assumes all risks associated with its use. USDA-FSA assumes no responsibility for actual or consequential damage incurred as a result of any user's reliance on this data outside FSA Programs. Wetland identifiers do not represent the size, shape, or specific determination of the area. Refer to your original determination (CPA-026 and attached maps) for exact boundaries and determinations or contact USDA Natural Resources Conservation Service (NRCS).