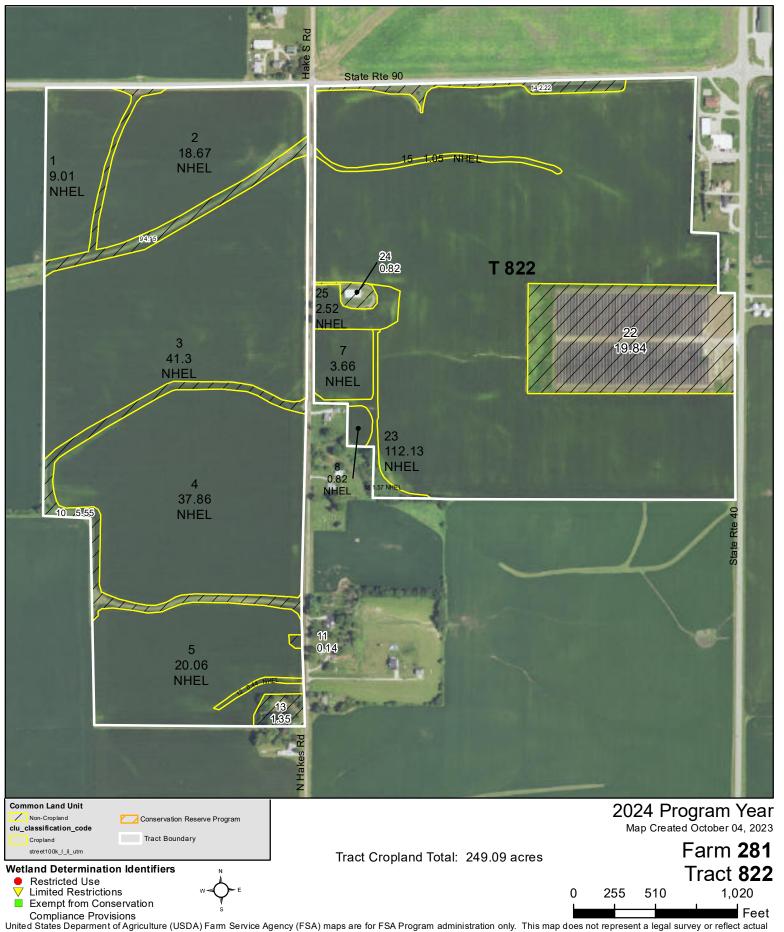

## **Peoria County, Illinois**

Compilative Provisions
United States Department of Agriculture (USDA) Farm Service Agency (FSA) maps are for FSA Program administration only. This map does not represent a legal survey or reflect actual ownership; rather it depicts the information provided directly from the producer and/or National Agricultural Imagery Program (NAIP) imagery. The producer accepts the data 'as is' and assumes all risks associated with its use. USDA-FSA assumes no responsibility for actual or consequential damage incurred as a result of any user's reliance on this data outside FSA Programs. Wetland identifiers do not represent the size, shape, or specific determination of the area. Refer to your original determination (CPA-026 and attached maps) for exact boundaries and determinations or contact USDA Natural Resources Conservation Service (NRCS).