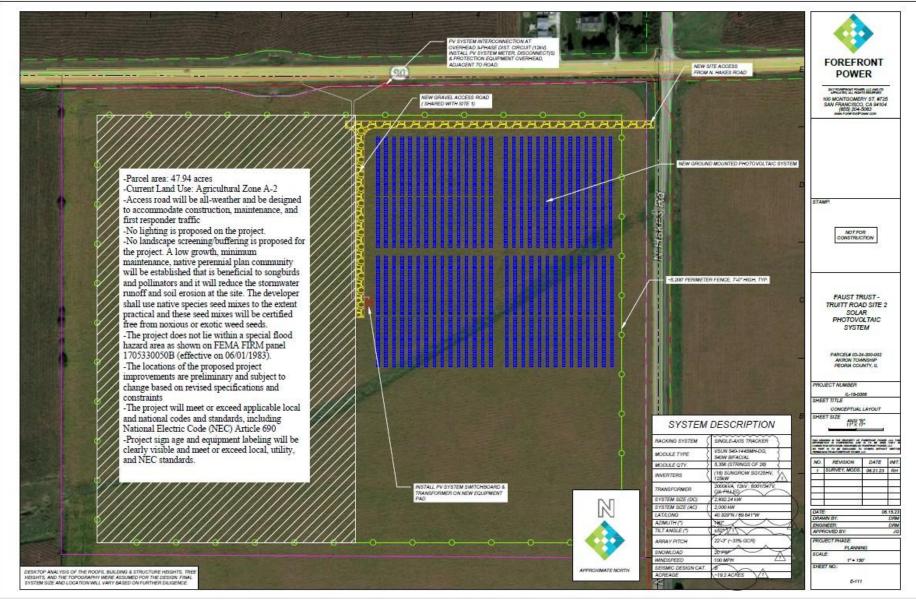

## T1, SOLAR SITE PLAN, Lease Option, Phase 2

Site 2, of T1:

20-year Solar Lease Option with two 5-year renewal options – Permitting in place - Phase 2.

Minimum payment once final construction is completed will be \$20,000 per year with a 2% annual increase. Lease option contracts available upon request.