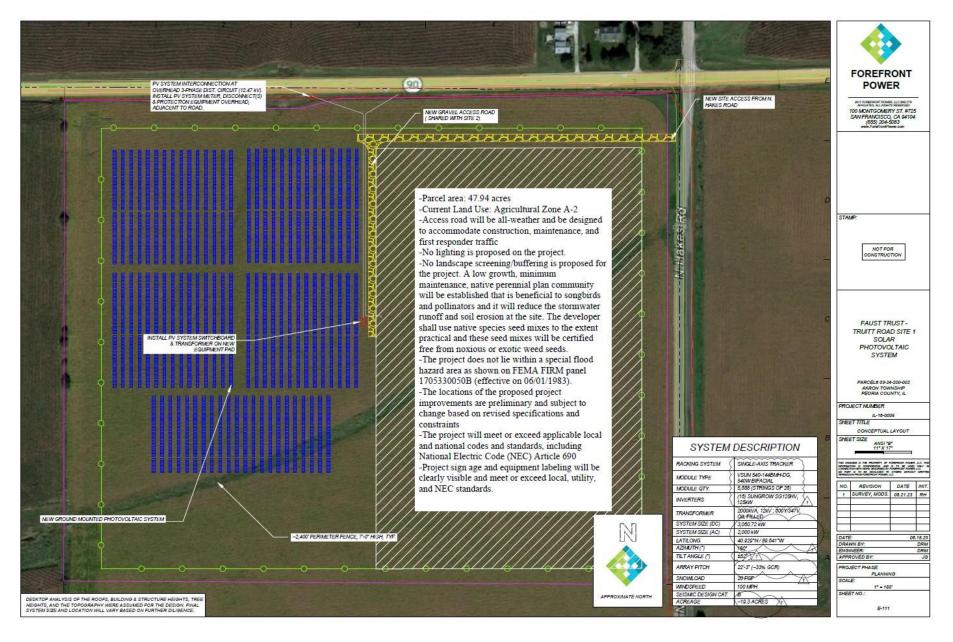

## T1, SOLAR SITE PLAN, Lease Option, Phase 2

T1: +/- 49.68 Acres, 140.0 Pl. 20-year Solar Lease Option – Permitting in place - Phase 2.

Site 1 of T1: 20-year Solar Lease Option with two 5-year renewal options – Permitting in place - Phase 2. Minimum payment once final construction is completed will be \$20,000 per year with a 2% annual increase. Lease option contracts available upon request.