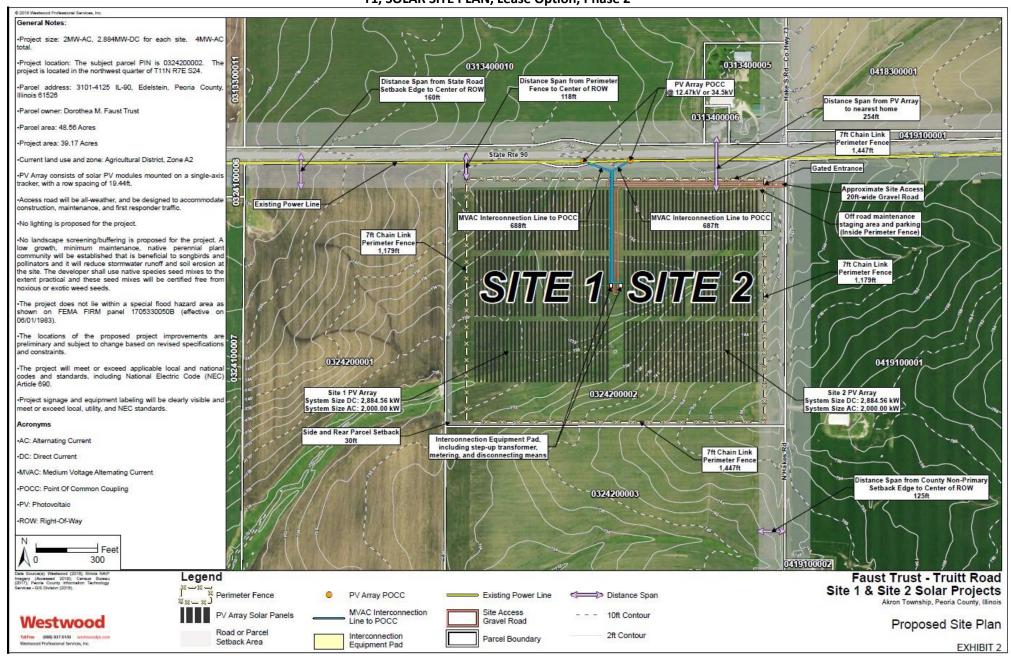

## T1, SOLAR SITE PLAN, Lease Option, Phase 2

T1: +/- 49.68 Acres, 140.0 Pl. 20-year Solar Lease Option – Permitting in place - Phase 2.

Site 1 of T1: 20-year Solar Lease Option with two 5-year renewal options – Permitting in place - Phase 2. Minimum payment once final construction is completed will be \$20,000 per year with a 2% annual increase. Lease option contracts available upon request.



## T1, SOLAR SITE PLAN, Lease Option, Phase 2

Site 2, of T1:

20-year Solar Lease Option with two 5-year renewal options – Permitting in place - Phase 2.

Minimum payment once final construction is completed will be \$20,000 per year with a 2% annual increase. Lease option contracts available upon request.



## T1, SOLAR SITE PLAN, Lease Option, Phase 2



## T1, Site 1, and Site 2, Payment Summary

|        |                         | Payme                | nt Schedule        |            |                         |                  | First, 5                            | ear ex                 | ctension option